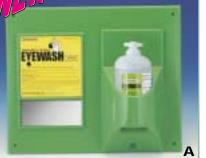

## A. Single Eye Wash Station

The Single Eye Wash Station is supplied with one 1 liter (32 oz) bottle filled with sterile, isotonic, buffered eye wash solution, ready for immediate use. The station is 44 x 38cm (17  $\frac{1}{2}$  x 15"), with four holes for mounting with screws.

| CATALOG NO. | PRICE/EACH |
|-------------|------------|
| F24878-1032 | \$31.75    |