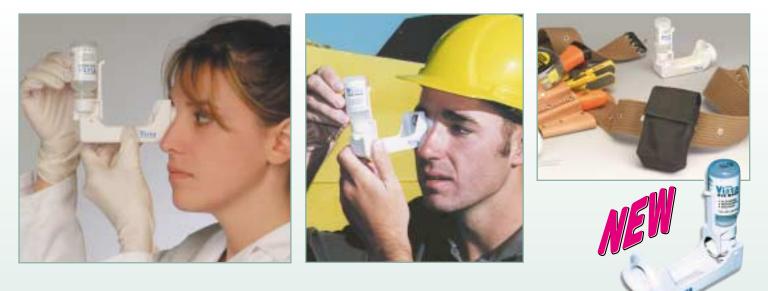

### Vista Eyeshower® Personal Eye Wash System

The Vista Eyeshower<sup>®</sup> is a disposable self-contained sterile personal eye wash system for emergency use only. Designed for one-time use, it contains a 29.5ml (1oz) bottle filled with sterile, buffered solution and a sealed, patented, sterile delivery system. The applicator fits securely around the eye socket to hold lid in an open position. The user looks directly into a mirror at the end of the applicator. Focusing on the mirror with the eye lid open helps overcome the blinking reflex. Dispenser dimensions: length 12mm (4%''), width at eyecup 4mm (1%''). Available accessories include a holster for wearing on your belt, as well as a mini-antimicrobial kit containing sterile gloves and a sealed antigen wipe (for cleaning, when body fluids are involved).

| CATALOG NO. | DESCRIPTION                              | PRICE/EACH |
|-------------|------------------------------------------|------------|
| F24847-0000 | Vista Eyeshower® Personal Eyewash System | \$15.25    |
| F24847-0001 | Belt Holster                             | 14.95      |
| F24847-0002 | Mini-antimicrobial Kit                   | 3.60       |