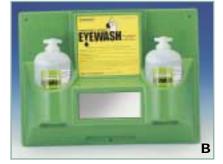

#### **B. Double Eye Wash Station**

The Double Eye Wash Station is supplied with two 1 liter (32 oz) bottles filled with sterile, isotonic, buffered eye wash solution, ready for immediate use. The station is 46 x 36cm (18 x 14") with four holes for mounting with screws.

| CATALOG NO. | PRICE/EACH |
|-------------|------------|
| F24878-2032 | \$42.50    |
|             |            |